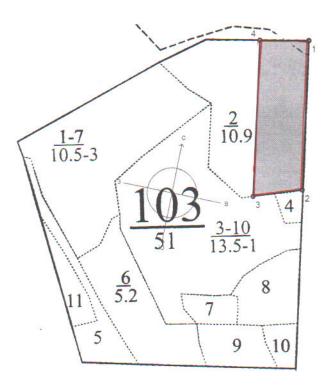

> План участка масштаб 1:10000

Условные обозначения :

- границы лесного участка

| № точек | Румбы, град.    | Линии, м |
|---------|-----------------|----------|
| 1-2     | Ю <b>В-</b> 11° | 385      |
| 2-3     | Ю3-69°          | 128      |
| 3-4     | C3-11°          | 406      |
| 4-1     | CB -77°         | 126      |

(по данным инструментальной съемки границ)

Масштаб: 1:10000 Площадь участка -10,9 га

## Данные инструментальной съемки границ участка

| № точек | Румбы, град. | Линии, м |
|---------|--------------|----------|
| 1-2     | ЮЗ 77°       | 265      |
| 2-3     | · ЮЗ 51°     | 135      |
| 3-4     | ЮВ 62°.      | 100      |
| 4-5     | ЮВ 72°       | 65       |
| 5-6     | ЮВ 11°       | 170      |
| 67      | IOD 500      | 115      |